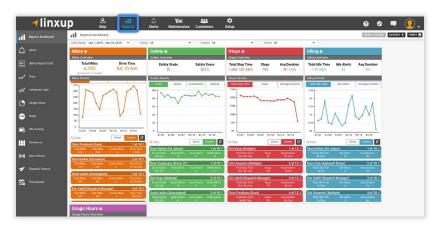

**Reports Dashboard:** An overview of your vehicle habits and activity in a consolidated format

**Alerts:** A fleet-wide look at all Alerts that have been generated. On this report you can sort by specific Alert, such as Speeding, to highlight areas that are important for you to monitor.