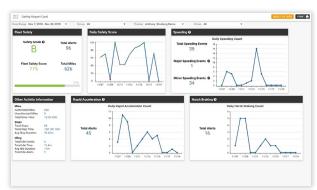

nsight you need to ensure your business is running effectively and efficiently. All our Reports can be filtered and customized by Date, Group, Tracker, and more! Looking to do more with your data? Our Reports can be exported into a CSV file for extra manipulation.

- Log in to your Customer Portal and from the Map page click 'Reports'.
- 2 On the left-hand menu, you will see all the Reports available for use.
- Click on any to begin! Below is a brief description of some of our most popular reports.



**Reports Dashboard:** An overview of your vehicle habits and activity in a consolidated format



**Alerts:** A fleet-wide look at all Alerts that have been generated. On this report you can sort by specific Alert, such as Speeding, to highlight areas that are important for you to monitor.



**Safety Report Card**