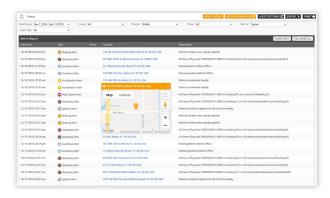

**Reports Dashboard:** An overview of your vehicle habits and activity in a consolidated format

**Alerts:** A fleet-wide look at all Alerts that have been generated. On this report you can sort by specific Alert, such as Speeding, to highlight areas that are important for you to monitor.