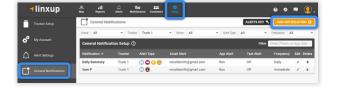

## **Notifications Setup**

Linxup offers customized Notifications so you can be kept up to date on your vehicles even from far away!

- Log in to your Customer Portal and from the Map page click 'Setup'.
- On the left menu bar select 'General Notifications'.
- Then, click 'ADD NOTIFICATION'.