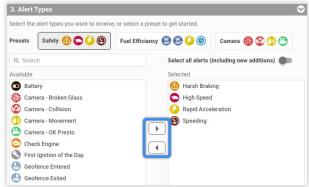

- Enter a name for your notification.
- Choose which Trackers, Drivers, or Groups will be monitored for this notification. Use the arrows between the columns to make your selections.

- Choose the frequency and medium that you would like to receive the Notification.
  - Note: Daily and Hourly summaries are only available via email.
- 8 Click 'SAVE'.