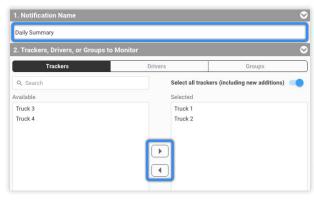

- Enter a name for your notification.
- Choose which Trackers, Drivers, or Groups will be monitored for this notification. Use the arrows between the columns to make your selections.

- Choose the frequency and medium that you would like to receive the Notification.
  - Note: Daily and Hourly summaries are only available via email.
- 8 Click 'SAVE'.