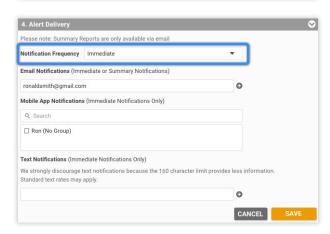

- Enter a name for your notification.
- Choose which Trackers, Drivers, or Groups will be monitored for this notification. Use the arrows between the columns to make your selections.

- Choose the frequency and medium that you would like to receive the Notification.
  - Note: Daily and Hourly summaries are only available via email.
- 8 Click 'SAVE'.