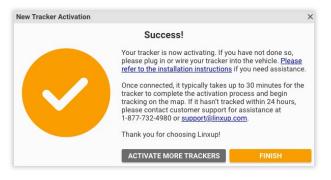

Congratulations! You have now set up your first device and your portal has been activated for use. From here, you can either choose to Activate More Trackers or Complete the process and begin using your system.