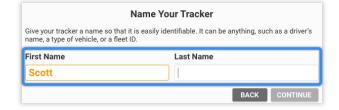

- Name your tracker based on the naming convention you use to manage your vehicles.
  - Some common ways to name your vehicle: Blue Truck, Van ##, Sophie's Car, Ford F150, Tractor ###, etc.
- Enter in any optional information you would like to add for your tracker.
  - **Tip!** If you are adding trackers into multiple groups, complete Group Setup before activating the remainder of your devices.

| You may specify the tracker's group, VIN, odometer, camera, and any notes about the veh<br>Group (optional)<br>Southern Illinois | icle. |
|----------------------------------------------------------------------------------------------------------------------------------|-------|
| Southern Illinois                                                                                                                |       |
|                                                                                                                                  | *     |
| VIN (optional) ② Odometer (optional) ③ Camera (optional) ③                                                                       |       |
| 1GNDT13S932400716 67,418 None                                                                                                    | -     |
| Notes (optional)                                                                                                                 |       |