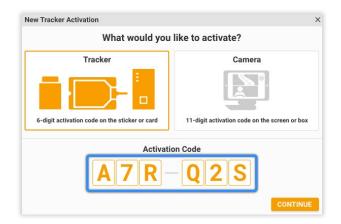

# **Device Activation**

#### Welcome to your portal!

- If you entered in your activation code on the previous screen it will auto populate here.
- If you entered your Billing Account Number (BAN), you will need to enter the activation code shown on your device here.